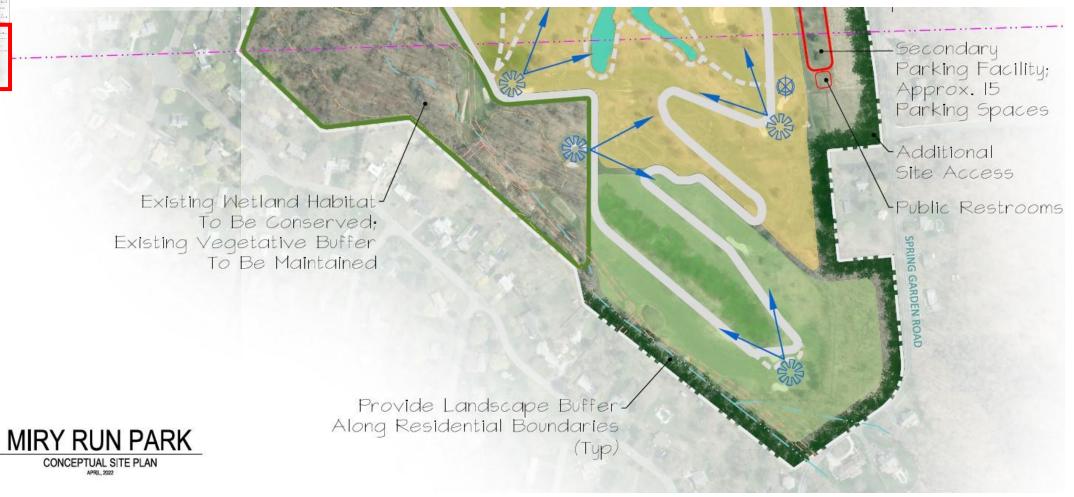

■ FREE FOOD FOREST | WALKING/JOGGING PATHS CYCLING PATHS PICNIC AREA PAVILLION BENCHES AND TABLES CAMP AREAS W/ 'TP' GARDEN/ARTISTIC AREA YOGA JAPANESE RELAXATION /MEDITATION GARDEN AIRPORT VIEWING STATION FISHING DRIVE-IN MOVIE LARGE DOG RUN | ♣ SWIMMING POND W/BEACH  ♣ POOL W/ SNACK BAR  ♣ CRICKET/LACROSS/FRISBEE /FRISBEE GOLF FIELDS  ♣ COURTS – BASKETBALL, TENNIS, PICKLEBALL  ♣ MINI-GOLF  ♣ ROCK CLIMBING  ♣ BOWLING ALLEY  ♣ CONCERT VENUE/ AMPITHEATER  ♣ FOOD TRUCK W/FIREWORKS FEASTIVAL  ♣ ENTERTAINMENT W/FEASTIVAL PAVILLION  ♣ NOTHING NEW BULT – REUSE EXISTING STRUCTURES  ♣ PLAYGROUND  ♣ COFFEE SHOPS W/STORES  ♣ OFF ROAD JEEP TRAILS  ♣ BOAT LAUNCH  ♣ NO POOL |



#### **Site Analysis**





Resiliency
Sustainable
Diversity
Connection to nature
Community connection
Health