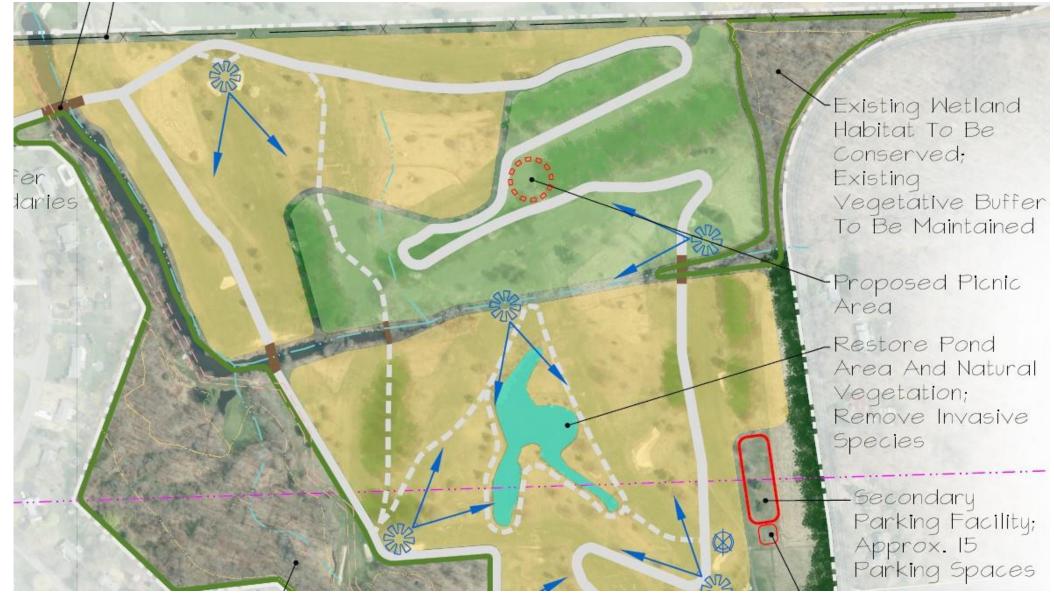

OWS ■ FREE FOOD FOREST | WALKING/JOGGING PATHS CYCLING PATHS PICNIC AREA PAVILLION BENCHES AND TABLES CAMP AREAS W/ 'TP' GARDEN/ARTISTIC AREA YOGA JAPANESE RELAXATION /MEDITATION GARDEN AIRPORT VIEWING STATION FISHING DRIVE-IN MOVIE LARGE DOG RUN | ♣ SWIMMING POND W/BEACH  ♣ POOL W/ SNACK BAR  ♣ CRICKET/LACROSS/FRISBEE /FRISBEE GOLF FIELDS  ♣ COURTS – BASKETBALL, TENNIS, PICKLEBALL  ♣ MINI-GOLF  ♣ ROCK CLIMBING  ♣ BOWLING ALLEY  ♣ CONCERT VENUE/ AMPITHEATER  ♣ FOOD TRUCK W/FIREWORKS FEASTIVAL  ♣ ENTERTAINMENT W/FEASTIVAL PAVILLION  ♣ NOTHING NEW BULT – REUSE EXISTING STRUCTURES  ♣ PLAYGROUND  ♣ COFFEE SHOPS W/STORES  ♣ OFF ROAD JEEP TRAILS  ♣ BOAT LAUNCH  ♣ NO POOL |



#### **Site Analysis**





Resiliency
Sustainable
Diversity
Connection to nature
Community connection
Health